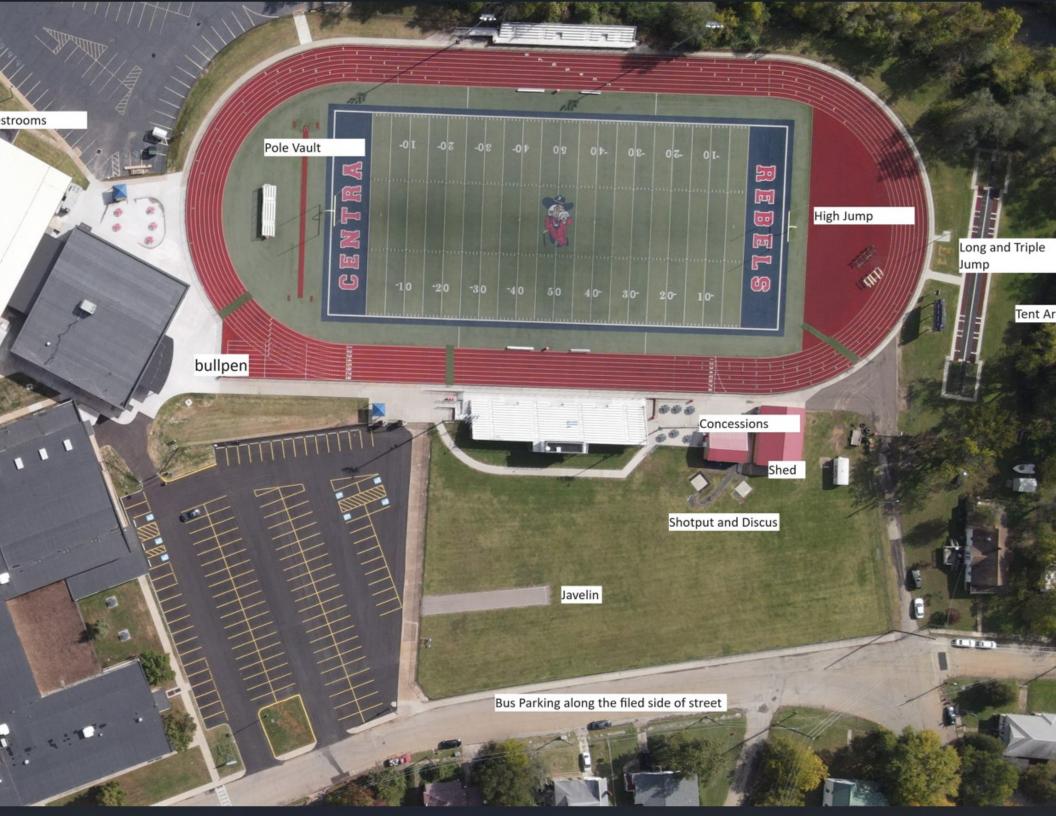

<sup>\*</sup>Note: Due to the throwing events limited on when the Javelin and Discus can be thrown, there will be a rolling schedule to the next throwing event.

Implement Check-in: 7:15 a.m. @ the shed by the Shot Put and Discus Areas

Coaches Meeting 7:30 a.m. in the weight room behind the bullpen of the track. ONLY COACHES are allowed in the weight room. Please make sure your athletes do not enter the weight room or school buildings.